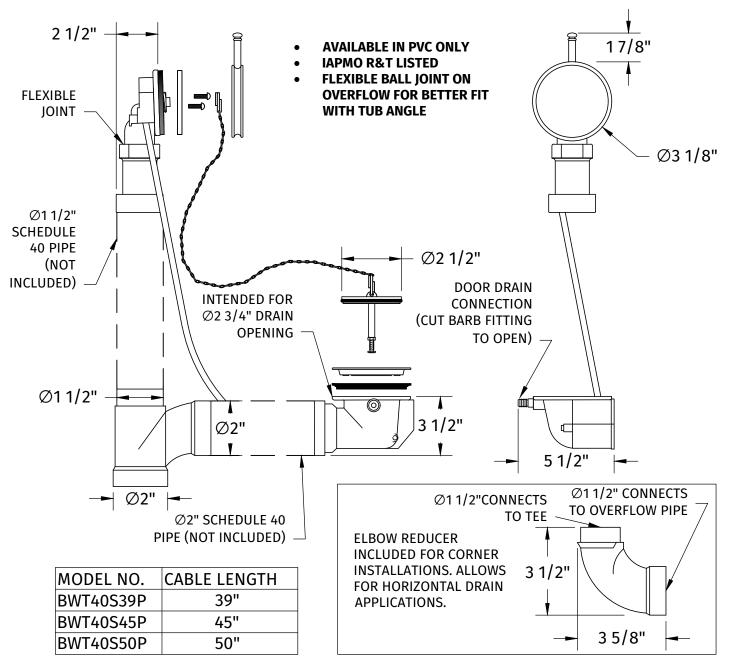

# BWT40S39/45/50P

## **WALK-IN TUB DRAIN**





## **SPECIFICATION SHEET**



### WARRANTY

FOR WARRANTY INFO PLEASE VISIT WWW.MOUNTAINPLUMBING.COM/PAGE/RESOURCES/WARRANTY

#### **FINISH CARE & MAINTENANCE**

NEVER USE ANY HARSH ALKALI, ACID BASED DETERGENTS OR CLEANERS SUCH AS SOFT SCRUB®, SCRUBBING BUBBLES® OR COMET® TO CLEAN. DO NOT USE BRILLO® AND SCOTCH BRITE® PADS. THESE WILL ALL HARM THE FINISH. TO CLEAN, USE ONLY A DAMP SOFT CLOTH AND WIPE USING A SOFT CLOTH. STANDARD WINDEX® CAN ALSO BE USED SPARINGLY. IT IS NOT NECESSARY TO WIPE HARD TO REMOVE SPOTS. TO MAINTAIN THE FINISH, WIPE WITH A SOFT DRY CLOTH AFTER USE. AN OCCASIONAL COAT OF PURE CARNAUBA WAX WITHOUT CLEANERS WILL HELP PROTECT THE FINISH.

SPECIFICATIONS SUBJECT TO CHANGE WITHOUT NOTICE